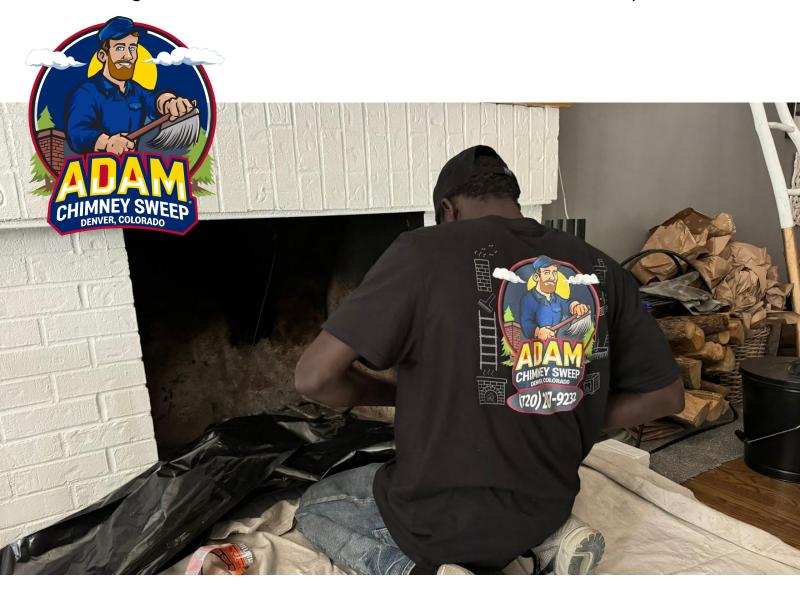

#### **Services Offered**

Chimney sweeps offer various services for maintenance, inspection, and repair.

#### Cleaning

Chimney sweeping removes creosote and other debris.