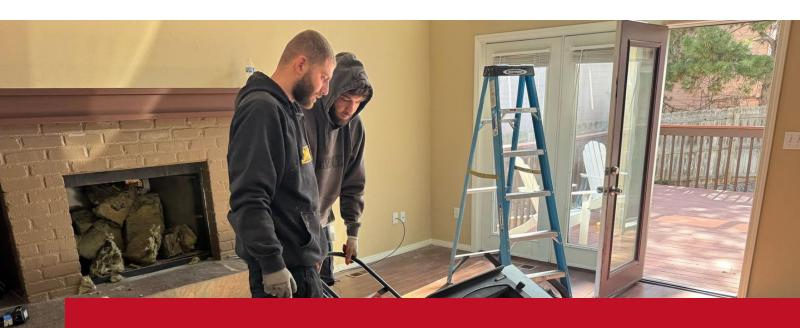

#### **Services Offered**

Chimney sweeps offer various services for maintenance, inspection, and repair.

#### Inspection

Professional chimney inspections are essential for safety.

#### Cleaning

Chimney sweeping removes creosote and other debris.

#### Repair

Chimney repairs address structural issues and damage.